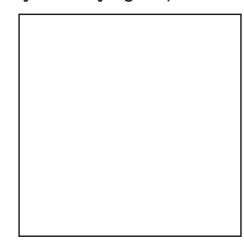

Fidget Spinner Construction

Without going over the lines, fill the square below with bricks, before the fidget spinner stops spinning.

Build something with only one hand, before the fidget spinner stops spinning.