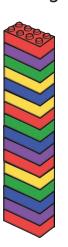

Place your fidget spinner on the picture on the card. Read the instruction, then see if you can complete the challenge before the spinner stops!

Fidget Spinner Construction

Build the tallest tower you can before the fidget spinner stops spinning. How many bricks high was it?